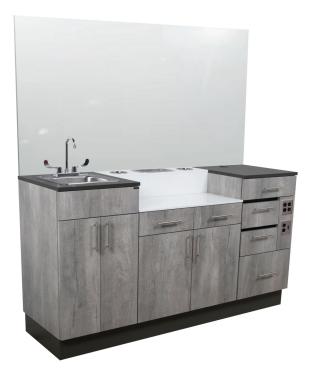

# **COLLING** LACARTE 68C BARBER STATION

SKU:68C

Utilize your barber shop space to the fullest with this beautiful cabinet configuration. Made with our Modular Storage Barber pieces, this unit works great in any space.

With its smart design, the LaCarte 68C Barber Station has all the storage you need to be a professional. The extra shelving and drawer space is meant to store your tools of trade while the side unit features two UV sterilizer drawers and extra electrical outlets. This stylish barber station also comes with a hand sink for quick convenience.

### TECHNICAL INFORMATION

- Measures 72"W x 22"D x 39"H
- 36" x 72" mirror ordered separately