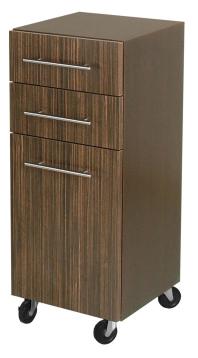

# **COLING** RIO PORTABLE STYLING ASSISTANT SKU:607-15

Our Rio Portable Styling Assistant is designed to go where you go. This cabinet's laminate finish covers all four sides and provides extra storage for your styling essentials. It has lockable casters that allow you to secure it in place when you are not moving it to it's next appointment.

# TECHNICAL INFORMATION

- Measures: 15"W x 15"D x 36 1/2"H
- 2 Drawers
- Storage cabinetHeavy-duty locking casters