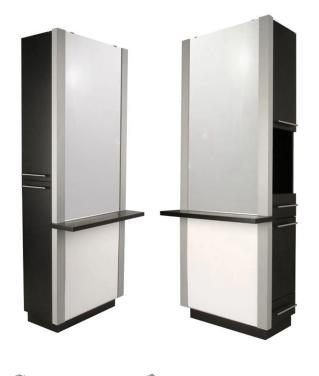

# **COLINS** ALTA FORMULA STYLING STATION SKU:630-32

Sleek and modern, the Alta Formula Styling Station will add a touch of style to your salon. Featuring a full width ledge, storage on both sides and a plexiglas accent panel in front help make this unit a stand out. The abundance of laminate options for different areas, also make this unit customizable in a variety of ways.

## TECHNICAL INFORMATION

- Measures: 32"W x 16.5"D x 81"H
- Two drawers
- Fully-Equipped tip-out tool panel
- Accessible behind-the-mirror storage
- Includes 24"W x 48"H mirror, plexiglas accent, & ledge