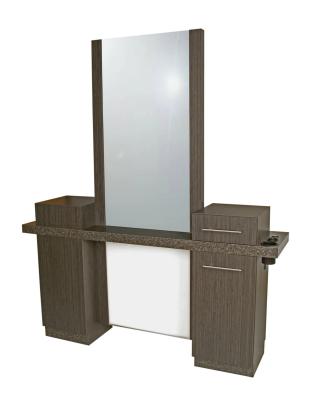

# ALTA STYLING ISLAND

SKU:632-70

Sleek and modern, the Alta Styling Island will add a touch of style to your salon. Made for two back-to-back stylists, and features storage, side tool panel and a plexiglas accent panel in front for each station. The abundance of laminate options for different areas, also make this unit customizable in a variety of ways.

## **TECHNICAL INFORMATION**

- Measures: 69 1/2"W x 16 1/4"D x 81"H
- Mirrors
- Ledges
- Plexiglas accents