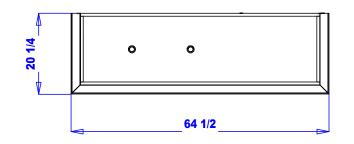

#### TECHNICAL INFORMATION

- Measures: 64"W x 20"D x 90"H
- Canopy w/ lights
- Upper storage cabinet w/ 270 degree hinges
- Pull-out breadboard
- Shear and brush drawer
- Deep utility drawer
- Tip-out tool panel
  - Tool Holder
  - Six-outlet power strip
- Crown molding, base molding, Island Stations accent molding, & mirror as pictured

## SHIPPING INFORMATION

Item generally ships via Freight(Truck) service

- Weight: 768 lbs
- Dimensions: 2 skids