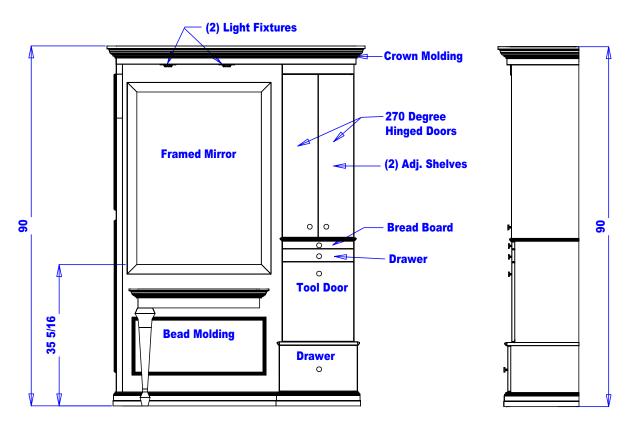

## SKU:877-64

With the Bradford Deluxe Tower Styling Station you can design the perfect space. Create a classic and stylish accent in your salon with crown molding details that enrich the space by forming an eye-catching transition between the walls and ceiling. The Wainscoting and Queen Anne leg are additional details that make this piece a stand out. This traditional style can fit into any decor with just the change of the laminate color.

#### TECHNICAL INFORMATION

- Measures: 64"W x 20"D x 90"H
- Canopy w/ lights
- Upper storage cabinet w/ 270 degree hinges
- Pull-out breadboard
- Shear and brush drawer
- Deep utility drawer
- Tip-out tool panel
  - Tool Holder
  - Six-outlet power strip
- Crown molding, base molding, Island Stations accent molding, & mirror as pictured