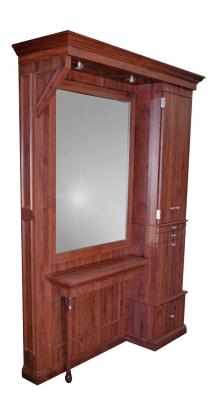

# BRADFORD DELUXE TOWER STYLING STATION

## SKU:877-64

With the Bradford Deluxe Tower Styling Station you can design the perfect space. Create a classic and stylish accent in your salon with crown molding details that enrich the space by forming an eye-catching transition between the walls and ceiling. The Wainscoting and Queen Anne leg are additional details that make this piece a stand out. This traditional style can fit into any decor with just the change of the laminate color.

#### TECHNICAL INFORMATION

- Measures: 64"W x 20"D x 90"H
- Canopy w/ lights
- Upper storage cabinet w/ 270 degree hinges
- Pull-out breadboard
- Shear and brush drawer
- Deep utility drawer
- Tip-out tool panel
  - Tool Holder
  - Six-outlet power strip
- Crown molding, base molding, Island Stations accent molding, & mirror as pictured