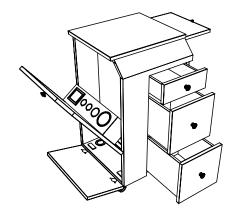

#### TECHNICAL INFORMATION

- Measures: 20"W x 20"D x 36"H
- 1 Utility drawer
- Two deep drawers
- Breadboard
- Casters
- Tilt-out tool panel
  - Blow dryer
  - Flat iroń
  - 1 Large curling iron
  - Clippers
  - Six-outlet power strip