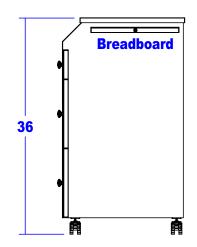

#### TECHNICAL INFORMATION

- Measures: 20"W x 20"D x 36"H
- 1 Utility drawer
- Two deep drawers
- Breadboard
- Casters
- Tilt-out tool panel
  - Blow dryer
  - Flat iroń
  - 1 Large curling iron
  - Clippers
  - Six-outlet power strip