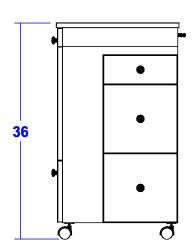

#### TECHNICAL INFORMATION

- Measures: 20"W x 20"D x 36"H
- 1 Utility drawer
- Two deep drawers
- Breadboard
- Casters
- Tilt-out tool panel
  - Blow dryer
  - Flat iroń
  - 1 Large curling iron
  - Clippers
  - Six-outlet power strip