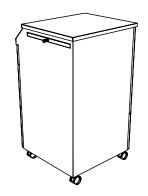

## SKU:880-20

The ultimate portable storage styling station, the Tano can be set up wherever you want it to go. Simply roll it out, and you are ready to start!

The space saving design allows for optimal storage for your styling tools. Add our laminate options to match any decor and make it your own!