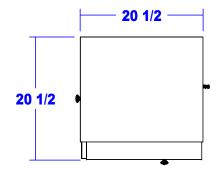

#### TECHNICAL INFORMATION

- Measures: 20"W x 20"D x 36"H
- 1 Utility drawer
- Two deep drawers
- Breadboard
- Casters
- Tilt-out tool panel
  - Blow dryer
  - Flat iroń
  - 1 Large curling iron
  - Clippers
  - Six-outlet power strip