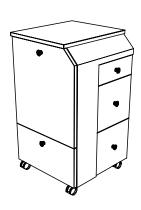

#### TECHNICAL INFORMATION

- Measures: 20"W x 20"D x 36"H
- 1 Utility drawer
- Two deep drawers
- Breadboard
- Casters
- Tilt-out tool panel
  - Blow dryer
  - Flat iroń
  - 1 Large curling iron
  - Clippers
  - Six-outlet power strip