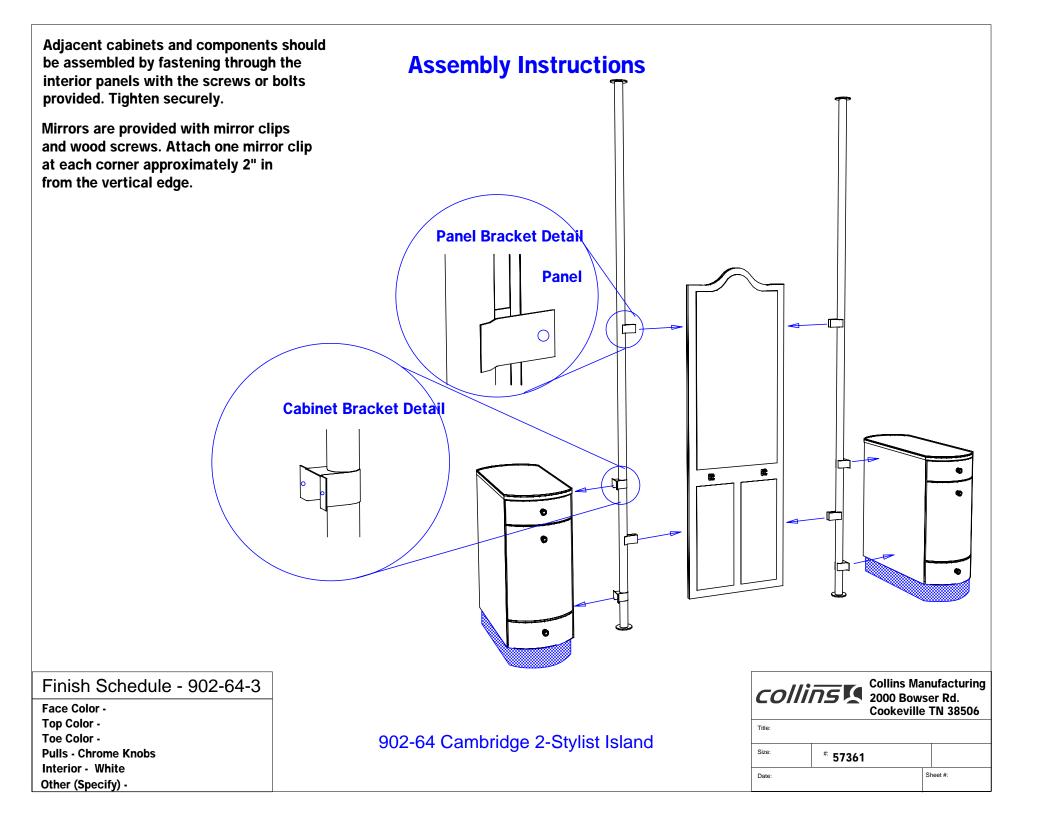

## CAMBRIDGE STYLING ISLAND

SKU:902-64

Our Cambridge Styling Island combines vintage style with a modern flair. The rounded details are accented perfectly by sleek, aluminum legs to give this piece a timeless look.

Made for two stylists, the Cambridge Island features dual cabinets & interchangeable tool panels, which permits each stylist to work either right or left handed.