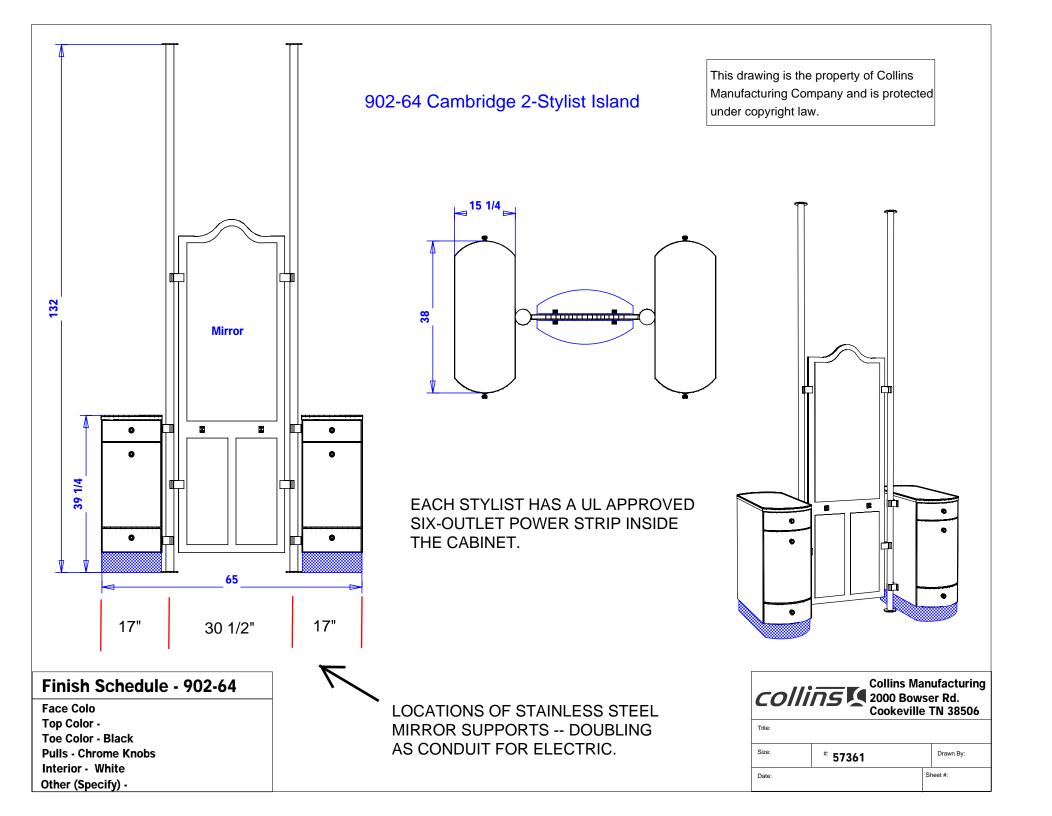

## CAMBRIDGE STYLING ISLAND

SKU:902-64

Our Cambridge Styling Island combines vintage style with a modern flair. The rounded details are accented perfectly by sleek, aluminum legs to give this piece a timeless look.

Made for two stylists, the Cambridge Island features dual cabinets & interchangeable tool panels, which permits each stylist to work either right or left handed.

### TECHNICAL INFORMATION

- Measures: 64"W x 36"D x 39"H
- 2 Stainless steel columns
- Mirror frame
- Mirror
- Glass ledge
- 4 Utility drawers
- 1 deep drawer
- Tool drawer