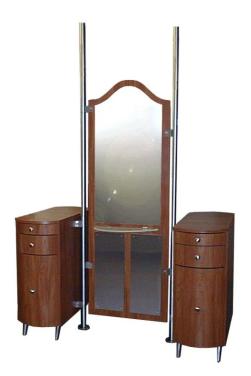

## CAMBRIDGE STYLING ISLAND

SKU:902-64

Our Cambridge Styling Island combines vintage style with a modern flair. The rounded details are accented perfectly by sleek, aluminum legs to give this piece a timeless look.

Made for two stylists, the Cambridge Island features dual cabinets & interchangeable tool panels, which permits each stylist to work either right or left handed.

### TECHNICAL INFORMATION

- Measures: 64"W x 36"D x 39"H
- 2 Stainless steel columns
- Mirror frame
- Mirror
- Glass ledge
- 4 Utility drawers
- 1 deep drawer
- Tool drawer