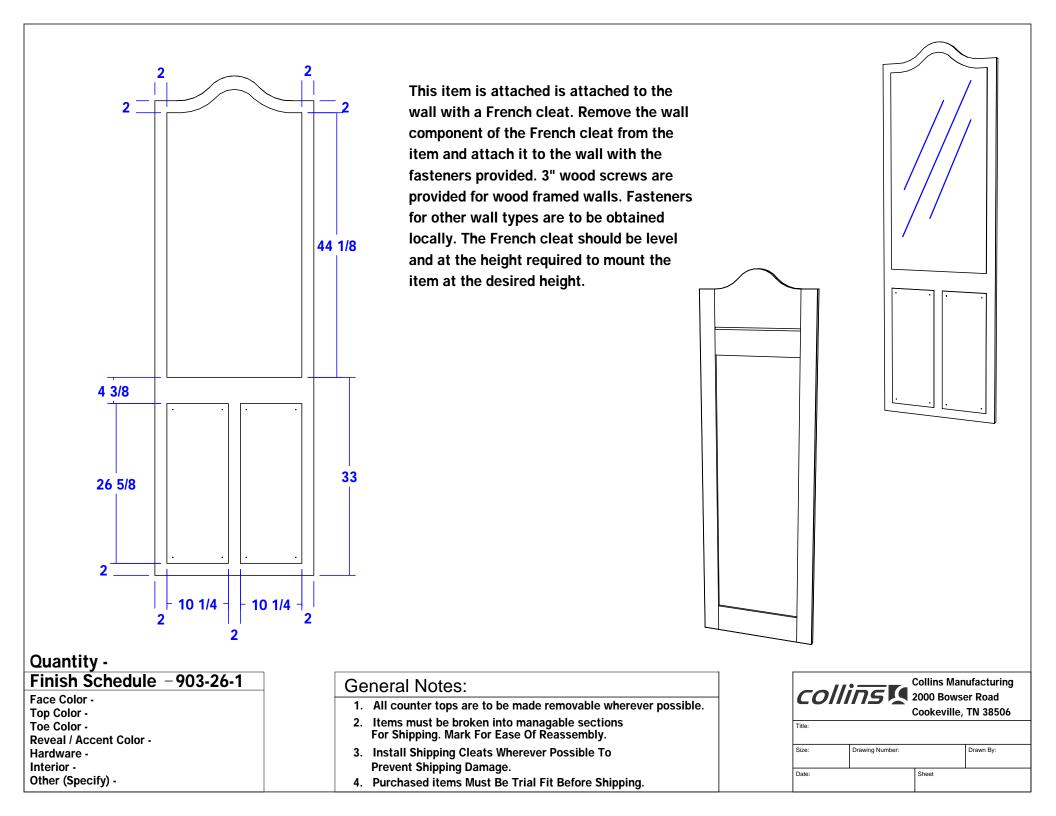

# TECHNICAL INFORMATION

- Measures: 26"W x 80"H
- Wall mounted mirror panel
- Custom mirror
- Stainless steel accent panel
- French cleat