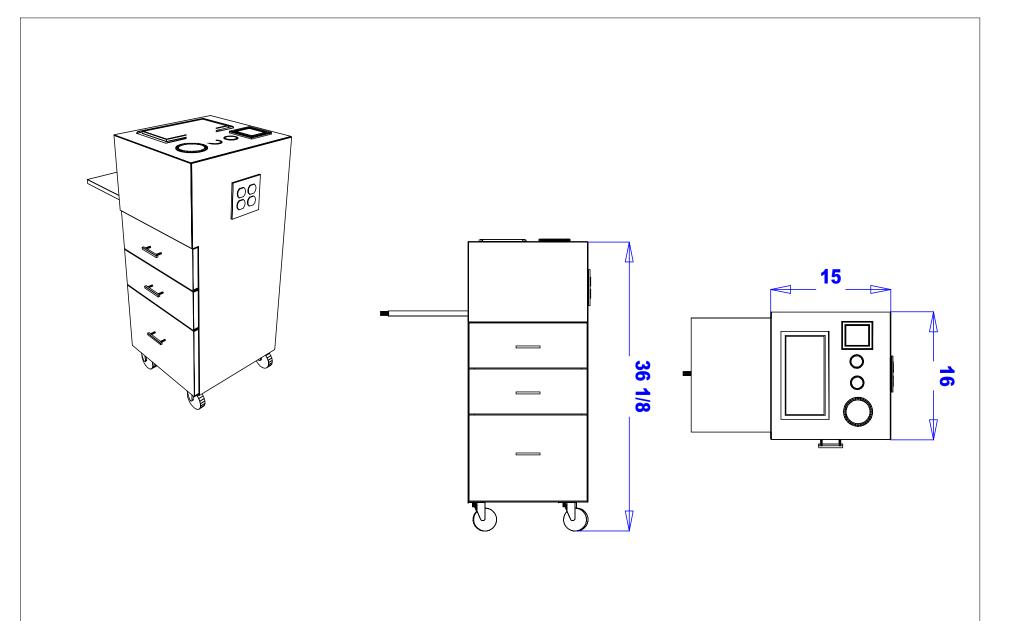

SKU:935-15

For the truest of stylists and beauty experts, this stylish Amati BC Portable Styling Station offers one of the most complete packages for a variety of tasks.

With everything from extra top tool holders to a breadboard work space, this station is perfect to create beautiful-looking hair in any situation, anywhere you need it.

## TECHNICAL INFORMATION

- Measures: 15"W x 15"D x 37"H
- 2 Drawers
- Storage cabinet
- Pull-out breadboard
- Recessed molding bottle well
- Appliance holder
  - Blow dryer
  - Flat iroń

  - 1" Curling iron2" Curling iron
  - o Clippers
- Utility hook
- Quad outlet
- Industrial casters

# SHIPPING INFORMATION

Item generally ships via Freight(Truck) service

- Weight: 115 lbs
- Dimensions: 30 L x 32 W x 48 H