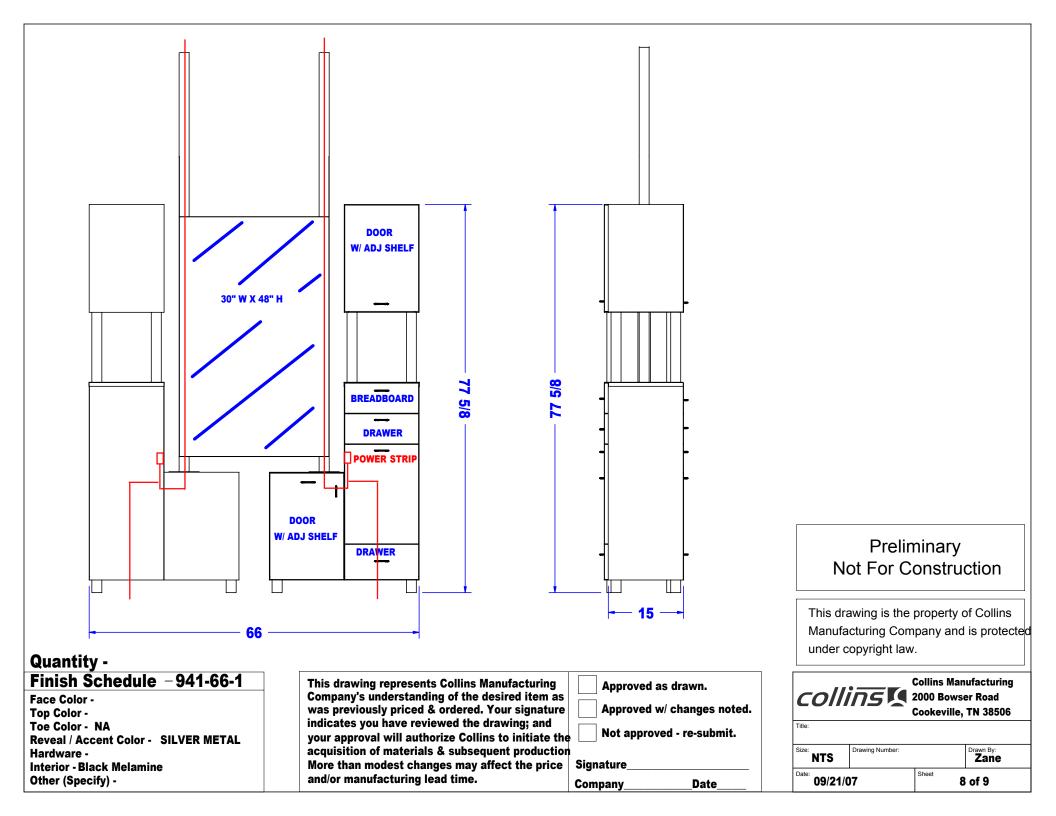

### TECHNICAL INFORMATION

- Measures: 66"W x 15"D x 80"H
- 3 Drawer
- Upper storage cabinet w/ shelf
  Lower storage cabinet w/ shelf
- Fully equipped tip-out tool panel Power strip
- 30" x 48" Mirror

## Finish Schedule - 940-48-1

Face Color -Top Color -

Toe Color - Sliver Legs Reveal / Accent Color -Hardware - Amati Pulls Interior - Black Melamine Other (Specify) -