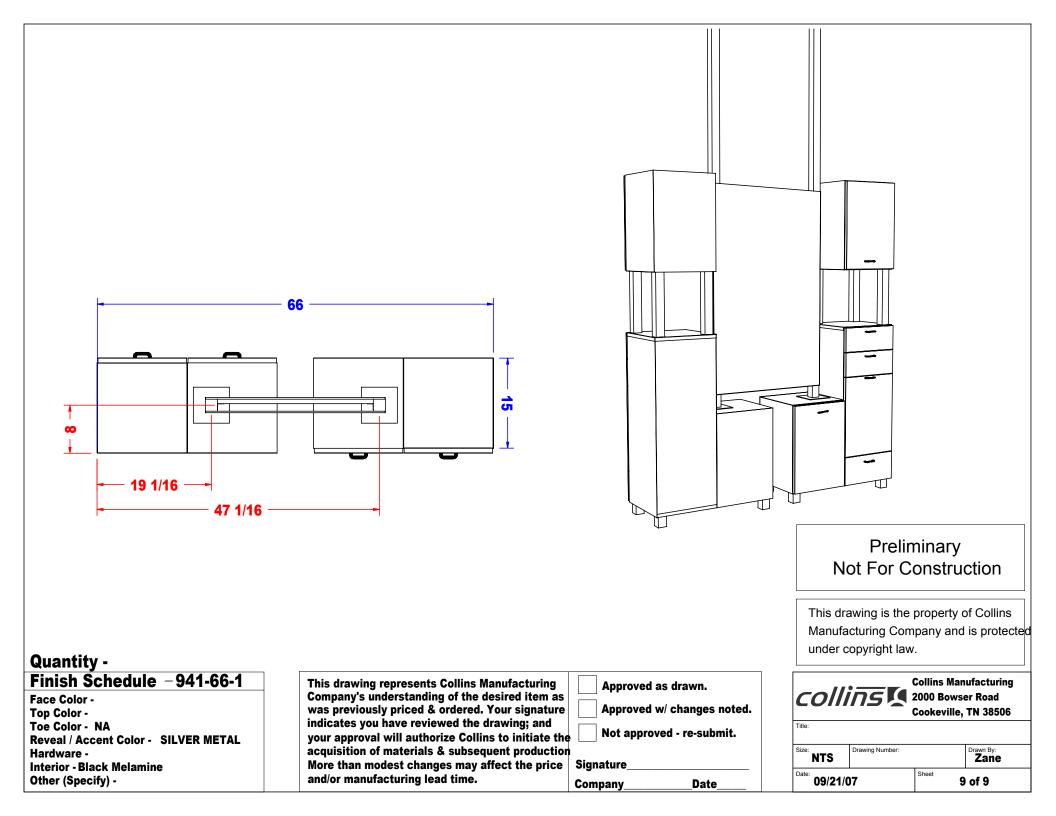

### TECHNICAL INFORMATION

- Measures: 66"W x 15"D x 80"H
- 3 Drawer
- Upper storage cabinet w/ shelf
  Lower storage cabinet w/ shelf
- Fully equipped tip-out tool panel Power strip
- 30" x 48" Mirror

#### 1 Year:

• All remaining components, unless noted otherwise, are guaranteed for a period of one year from the date of purchase.

To assemble the Amati Island follow this procedure.

- Place the spacer assemblies on top of the lower cabinet assemblies and use the provided connector bolts to pass through the (4) predrilled holes in the sub top of the lower cabinet into the threaded inserts in the spacer. Tighten with the provided allen wrench.
- 2)Place the upper cabinets on top of the spacer assemblies. Use the provided connector bolts to pass through the (2) predrilled holes in the sub deck of the upper cabinet into the threaded inserts in the spacer. Tighten with the provided allen wrench.
- 3) Assemble the mirror frame by passing the supplied screws into the pre-drilled/tapped holes in the metal. You may wish to cut the side pieces of the mirror frame down to accommodate your ceiling type.
- 4) Place both sides of the island in their final position. Leave a 6 1/16" gap between them. Lower the mirror frame assembly on top of the short base cabinets. Line up the cooresponding holes and secure with the supplied bolts.
- 5) With the cabinets and mirror frame installed, locate the supplied mirror clips and attach to pre drilled holes in the mirror frame. Install mirror by first seating into the bottom clips then lifting the upper clips to seat the top of the mirror.