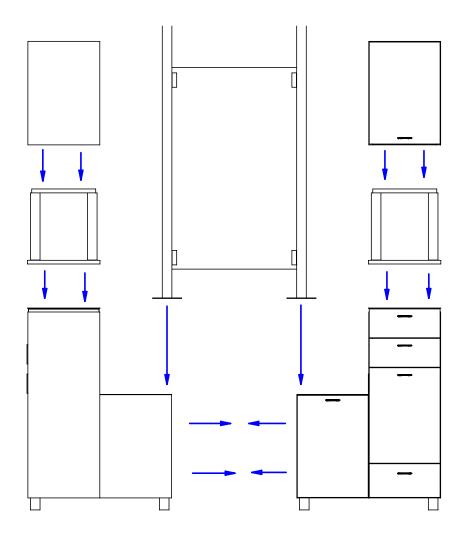

#### 1 Year:

• All remaining components, unless noted otherwise, are guaranteed for a period of one year from the date of purchase.

To assemble the Amati Island follow this procedure.

- Place the spacer assemblies on top of the lower cabinet assemblies and use the provided connector bolts to pass through the (4) predrilled holes in the sub top of the lower cabinet into the threaded inserts in the spacer. Tighten with the provided allen wrench.
- 2)Place the upper cabinets on top of the spacer assemblies. Use the provided connector bolts to pass through the (2) predrilled holes in the sub deck of the upper cabinet into the threaded inserts in the spacer. Tighten with the provided allen wrench.
- 3) Assemble the mirror frame by passing the supplied screws into the pre-drilled/tapped holes in the metal. You may wish to cut the side pieces of the mirror frame down to accommodate your ceiling type.
- 4) Place both sides of the island in their final position. Leave a 6 1/16" gap between them. Lower the mirror frame assembly on top of the short base cabinets. Line up the cooresponding holes and secure with the supplied bolts.
- 5) With the cabinets and mirror frame installed, locate the supplied mirror clips and attach to pre drilled holes in the mirror frame. Install mirror by first seating into the bottom clips then lifting the upper clips to seat the top of the mirror.