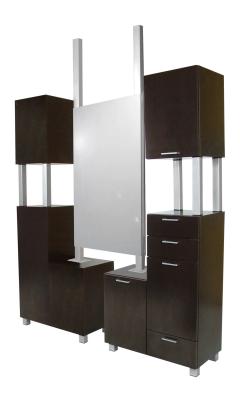

# AMATI TALL STYLING ISLAND

#### SKU:941-66

With a contemporary industrial feel and Amati steel accents and supports, the stunning Amati Tall Styling Island is the perfect addition to your salon. Designed with two stylists in mind and a wide variety of storage options, this eye catching island is certain to set you apart from the rest.

### TECHNICAL INFORMATION

- Measures: 66"W x 15"D x 80"H
- 3 Drawer
- Upper storage cabinet w/ shelf
  Lower storage cabinet w/ shelf
- Fully equipped tip-out tool panel Power strip
- 30" x 48" Mirror