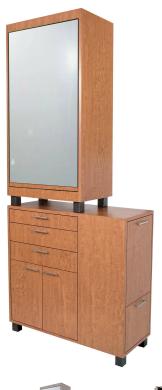

# AMATI 360 STYLING STATION

SKU:942-36

The Amati 360 Styling Station has a rotating mirror with hidden storage and is perfect for keeping your area tidy and having everything you need at your fingertips. With clean lines and smart design, this rotating vanity is purely practical.

### **TECHNICAL INFORMATION**

- Measures: 36"W x 15"D x 84"H
- Rotating mirror assembly
- Three easy access shelves behind mirror
- 22" Pullout breadboard
- Three storage drawers
- Fully equipped tip-out tool panel w/ power strip