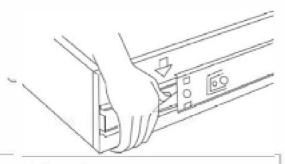

To Remove Diamet

Full the drawer duly open to letter use lift.

19 of "flowly" on the agic lifth will. — and "agi" on the left lift.

19 oblig men in place for the over toward you.

To Reinsert Drawer

Bring ball estainer fully forward and cappfully removed drawer monther slide into the catinet member slide, golding the disner member raceway between the ball bearings. Completely close drawer.

Open and close drawer to ensure the slide is fully engaged into the ball bearing track.