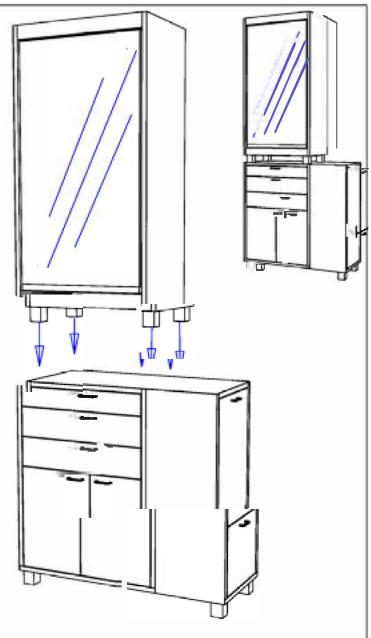

#### 1 Year:

 All remaining components, unless noted otherwise, are guaranteed for a period of one year from the date of purchase.

- 1. Set bottom section in place and screw to wall. (see illustration)
- 2. Remove drawers and breadboard from lower section. (see illustration)
- 3. Carefully place upper section on top of lower section and line up with pre-drilled holes.
- 4. Use provided 1 1/4" decorative bolts to attach upper section by bolting through top of lower section.
- 5. Screw upper section to wall and reinstall drawers and breadboard.