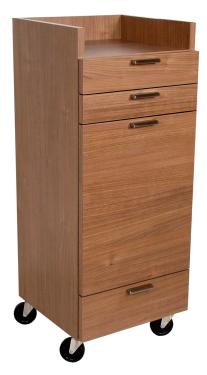

### SKU:959-15

Create the ideal space for your creative needs with this Enova CE Portable Styling Station. With its modern design and smooth lines, it is a beautiful addition to any salon.

With extra drawer storage and ample space on the top, this piece gives you lots of options for storing styling tools. The top is surrounded on three sides to keep your most-used items in place and not falling off the top.

# TECHNICAL INFORMATION

- Measures: 15 1/2"W x 15"D x 35"H x 38"H
- Industrial casters
- Pull-out breadboard
- Two drawers
  - Tilt-out tool panel
    - Six-outlet power strip
    - Blow dryers
    - Flat iron
    - 1" Curling iron
      2" Curling iron
    - Clippers