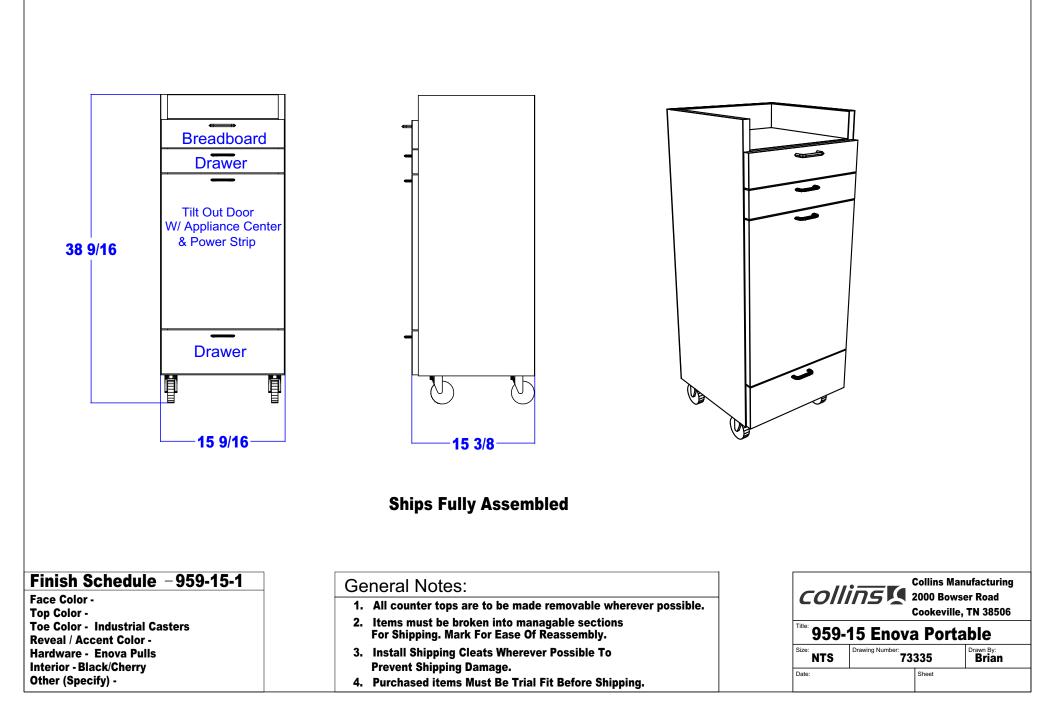

# TECHNICAL INFORMATION

- Measures: 15 1/2"W x 15"D x 35"H x 38"H
- Industrial casters
- Pull-out breadboard
- Two drawers
  - Tilt-out tool panel
    - Six-outlet power strip
    - Blow dryers
    - Flat iron
    - 1" Curling iron
      2" Curling iron
    - Clippers