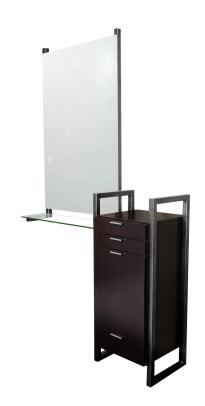

## ENOVA AR STYLING VANITY

SKU:963-18

From the Enova collection, this modern Styling Vanity includes all your favorite features you need for styling. The vanity showcases two beautiful steel sides that help keep items from falling from the surface work space and also extend to the floor for a dramatic look.

Pictured with the Enova AR Mirror assembly #962-30, ordered separately.

#### TECHNICAL INFORMATION

- Measures: 18"W x 15"D x 42"H
- Two rectangular-steel sides
- Pull-out breadboard
- Two drawers
- Fully-equipped tilt-out tool panel w/ six-outlet power strip
- Pictured 962-30 Enova AR Mirror assembly, ordered separately