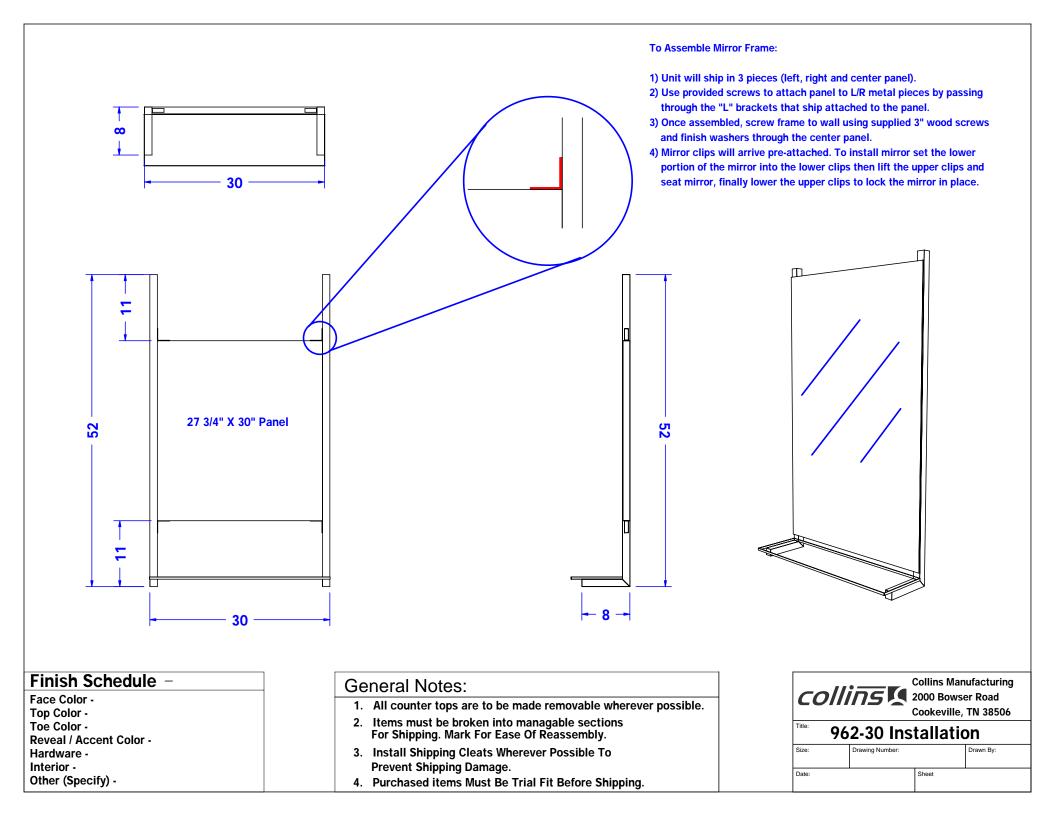

Pictured with the Enova AR Mirror assembly #962-30, ordered separately.

### General Notes:

- 1. All counter tops are to be made removable wherever possible.
- 2. Items must be broken into managable sections For Shipping. Mark For Ease Of Reassembly.
- 3. Install Shipping Cleats Wherever Possible To Prevent Shipping Damage.
- 4. Purchased items Must Be Trial Fit Before Shipping.