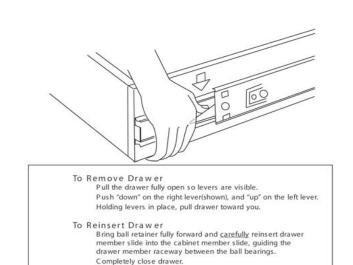

## THIS UNIT SHIPS FULLY ASSEMBLED

For safe operation, please use the included 3" wood screws to attach the cabinet to a framed wall. To conceal the screw heads you may place the screws behind the breadboard / drawers. See the illustration in the upper left corner for proper removal/reinsertion procedure for the drawer slides.