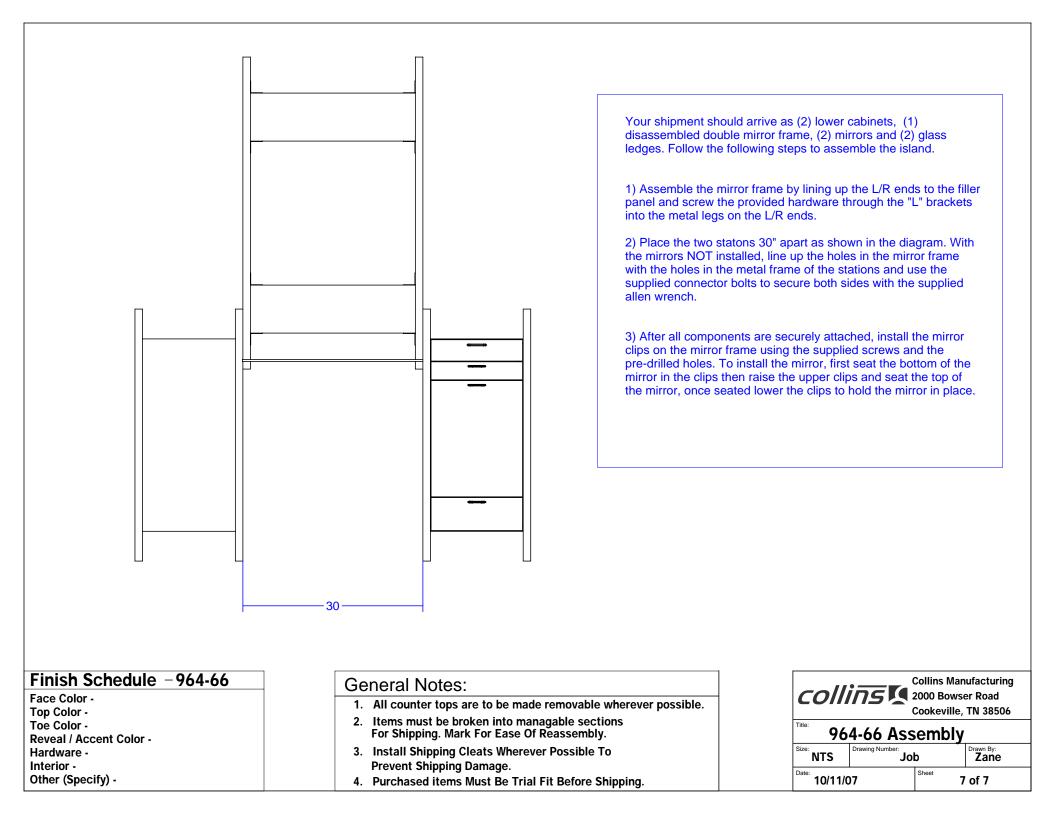

# **COLLING ISLAND**

SKU:964-66

From the Enova collection, this modern Styling Island includes all your favorite features you need for styling. The island, made for two stylist, back-to-back, showcases beautiful steel sides on each vanity that help keep items from falling from the surface work space and also extend to the floor for a dramatic look.

Double mirror and glass ledge for each side included as pictured.

# TECHNICAL INFORMATION

- Measures: 66"W x 28"D x 84"H
- 2 back-to-back 962-30 Enova AR mirror assembly, as pictured
- 2 fully equipped 963-18 Enova AR Styling Vanities