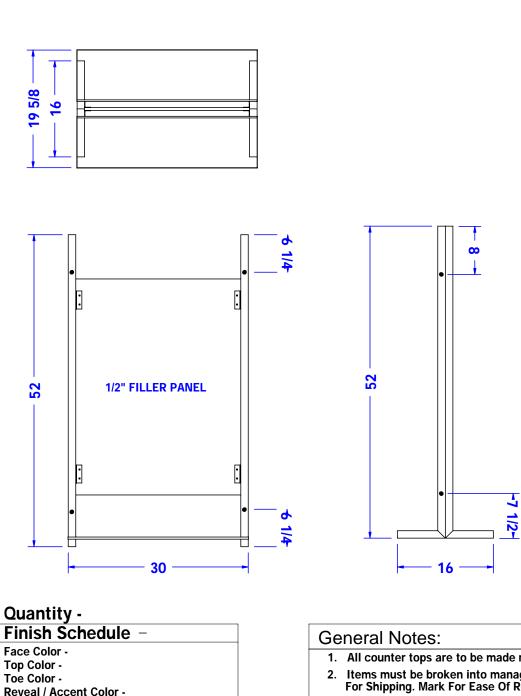

#### 1 Year:

 All remaining components, unless noted otherwise, are guaranteed for a period of one year from the date of purchase.

These drawings show the orientation of the holes drilled in the metal frame for attachment to the individual stations. Also note the placement of the preinstalled brackets on the wood panel. To attach the L/R of the mirror frame to center panel drive screws into the predrilled holes.