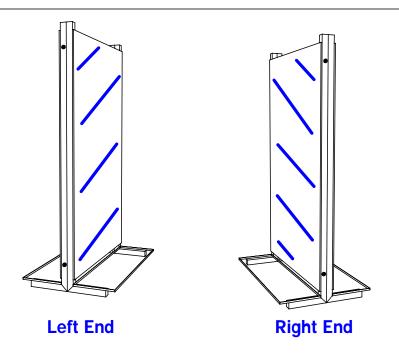

#### 1 Year:

 All remaining components, unless noted otherwise, are guaranteed for a period of one year from the date of purchase.

These drawings show the orientation of the holes drilled in the metal frame for attachment to the individual stations. Also note the placement of the preinstalled brackets on the wood panel. To attach the L/R of the mirror frame to center panel drive screws into the predrilled holes.