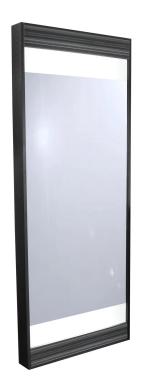

# FDGF MIRROR

## SKU:6621-32

Transform your salon in a few simple steps with the Edge Framed Full Length Mirror.

Featuring a modern design and sleek silhouette, the Edge Mirror adds style and functionality to any space. This backlit mirror easily **turns** on with a switch to light up your styling area. Choose a laminate frame color to match your interior design or a color to make it stand out.

#### TECHNICAL INFORMATION

- Measures: 32"W x 5"D x 82"H
- Over-under accents
- Energy efficient T5 back-lighting
- Light switch