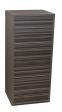

# EDGE STYLING VANITY

SKU:6622-18

The Edge Styling Vanity features a sleek look that is finished on all sides and is ideal for any space. The seamless push-to-open drawers and tip out tool panel add to the minimalist design, making this piece a must have for your salon.

### TECHNICAL INFORMATION

- Measures: 18"W x 15"D x 40"H
- Two push-to-open drawers
- Fully equipped tip-out tool panel
- Power strip