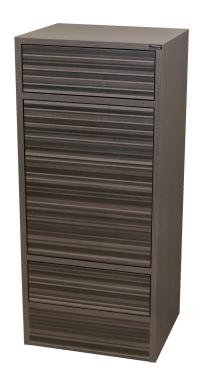

# EDGE STYLING VANITY

SKU:6622-18

The Edge Styling Vanity features a sleek look that is finished on all sides and is ideal for any space. The seamless push-to-open drawers and tip out tool panel add to the minimalist design, making this piece a must have for your salon.

### TECHNICAL INFORMATION

- Measures: 18"W x 15"D x 40"H
- Two push-to-open drawers
- Fully equipped tip-out tool panel
- Power strip