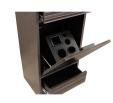

# EDGE STYLING VANITY

SKU:6622-18

The Edge Styling Vanity features a sleek look that is finished on all sides and is ideal for any space. The seamless push-to-open drawers and tip out tool panel add to the minimalist design, making this piece a must have for your salon.

### TECHNICAL INFORMATION

- Measures: 18"W x 15"D x 40"H
- Two push-to-open drawers
- Fully equipped tip-out tool panel
- Power strip