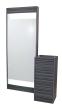

# EDGE STYLING VANITY

SKU:6622-18

The Edge Styling Vanity features a sleek look that is finished on all sides and is ideal for any space. The seamless push-to-open drawers and tip out tool panel add to the minimalist design, making this piece a must have for your salon.

Mirror purchased separately.

### TECHNICAL INFORMATION

- Measures: 18"W x 15"D x 40"H
- Two push-to-open drawers
- Fully equipped tip-out tool panel
- Power strip