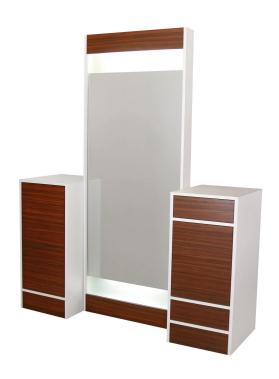

# EDGE NARROW STYLING ISLAND

SKU:6623-62

With a clean, contemporary look and an elegant finish, you'll love this Edge Narrow Styling Island for back-to-back stylists.

Its frameless back-lit mirror features a top and bottom accent that can match the drawer finish or be all the same color, keeping the look simple and chic. The storage vanity includes push-to-open drawers for convenience and ease of use in your salon.

## TECHNICAL INFORMATION

- Measures: 67 1/4"W x 21" D x 82 1/8"H
- 15" wide vanities
- Back-lit framed mirror
- Vanity w/ 2 drawer
- Tip-out tool panel
- Light switch
- Power strip
- Shallow left-side storage w/ 2 adjustable shelves
- Left-to-right wire-chase provided