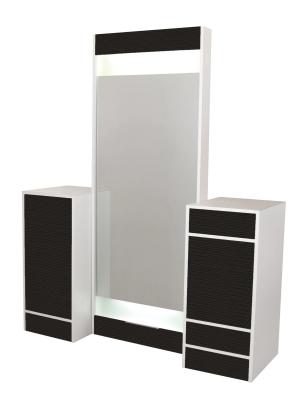

# EDGE STYLING ISLAND

SKU:6623-68

With a clean, contemporary look and an elegant finish, you'll love this Edge Styling Island for back-to-back stylists.

Its frameless back-lit mirror features a top and bottom accent that can match the drawer finish or be all the same color, keeping the look simple and chic. The storage vanities are slightly wider and include push-to-open drawers for convenience and ease of use in your salon.

## TECHNICAL INFORMATION

- Measures: 68"W x 21" D x 40"H x 82"H
- 18" wide vanities
- · Back-lit framed mirror
- Vanity w/ 2 drawer
- Tip-out tool panel
- Light switch
- Power strip
- Shallow left-side storage w/ 2 adjustable shelves