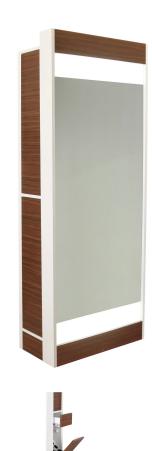

# EDGE FORMULA STYLING STATION

SKU:6624-32

Our sleek Edge Formula Styling Station is the perfect complement to any style and features lighted edges for a beautiful glow. The no-see storage compartments are effortless to access with the push-to-open doors, providing ample space for all your styling tools and products.

# **TECHNICAL INFORMATION**

- Measures: 32"W x 18"D x 82"H
- Right Side
  - Two push-to-open drawers
  - Fully-equipped tip-out tool panel w/ power strip
  - Upper storage cabinet
- Left Side
  - Storage top-to-bottom w/ push-to-open doors