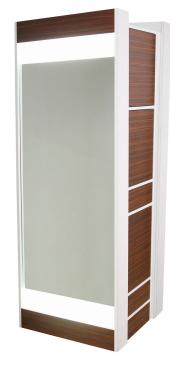

# EDGE FORMULA STYLING ISLAND

SKU:6625-32

Our sleek Back-to-Back Edge Formula Styling Island is made for two stylists and is the perfect complement to any style. It also features lighted edges that add a beautiful glow to your space. The no-see storage compartments are effortless to access with the push-to-open doors, providing ample space for all your styling tools and products.

# TECHNICAL INFORMATION

- Measures: 32"W x 25" D x 82"H
- 2 Push-to-open drawers
- Fully-equipped tip-out tool panel
  - o Power strip
- Upper storage cabinet w/ Push-to-Open doors