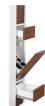

# TECHNICAL INFORMATION

- Measures: 32"W x 25" D x 82"H
- 2 Push-to-open drawers
- Fully-equipped tip-out tool panel
  - o Power strip
- Upper storage cabinet w/ Push-to-Open doors