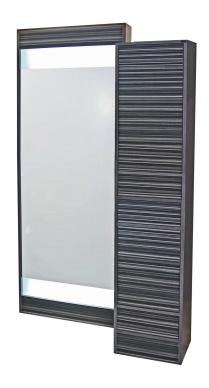

# EDGE TOWER (ONLY) STYLING STATION

## SKU:6630-18

The Edge Styling Tower features a sleek look that is finished on all sides and is ideal for any space. The seamless push-to-open drawers and tip out tool panel add to the minimalist design with lots of storage, making this piece a must have for your salon.

Mirror purchased separately.

#### TECHNICAL INFORMATION

- Measures: 18"W x 16"D x 80"H
- Two push-to-open drawers
- Fully-equipped tip-out tool panelUpper storage w/ adjustable shelves
- Push-to-open doors \*6621-32 Edge Full-Length Framed Back-Lit Mirror is ordered separately.