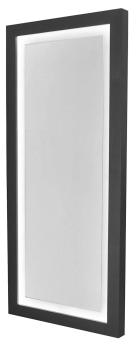

## ZADA MIRROR W/ DIRECT LED LIGHTING

SKU:6641-32

The Zada wall-mounted is a full length mirror with a frosted-border and direct LED lights.

\*Price reflects standard laminate choices. Metal laminate version pictured is special order.

### TECHNICAL INFORMATION

- Measures: 32"W x 3"D x 72"H
- LED lights
- Frosted boarder
- Designed for installation 8" above finished floor
- Light switch by salon