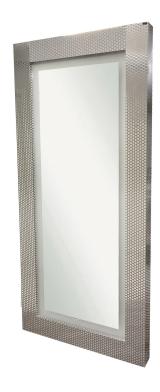

# ZADA XW MIRROR W/ DIRECT LED LIGHTING

## SKU:6641-36

Zada Wall-Mounted Framed Mirror with frosted-border & indirect LED lights.

\*Price reflects standard laminate choices. Metal laminate version pictured is special order.

## TECHNICAL INFORMATION

- Measures: 36"W x 3"D x 76"H
- Same as 6641-32 except 2" wider facia of frame
  Optional-30"W x 8"D x 3/8" tempered glass ledge