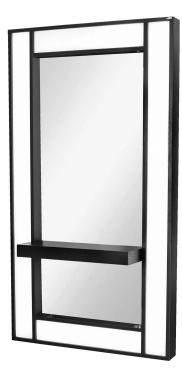

# collins LOX MIRROR W/ DIRECT LED

## LIGHTING

SKU:6671-36

Make a strong statement with LOX Mirror, a stunning wall-mounted piece. The integrated LED lights offer ample illumination for your entire room, creating a beautiful contrast with the frame color.

### TECHNICAL INFORMATION

- Measures: 36"W x 4"D x 66"H
- LED lights
- 24" x 54" mirror
  24" wide ledge
- Light switch