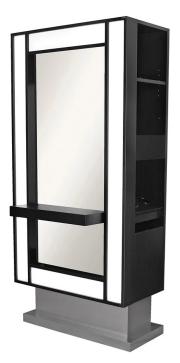

#### SKU:6673-36

The Lox Formula Styling Station has everything you need to create the perfect look. With a full-length mirror, LED backlit for perfect lighting, and several storage options for all your styling tools and accessories, you will be eager to step into this fabulous station every day!

### TECHNICAL INFORMATION

- Measures: 36"W x 16"D x 78"H
- Right Side
  - Shear & Brush Drawer
    - Fully-equipped pull-out tool panel
    - Light switch
    - Duplex outlet
    - Six-outlet power strip
    - Cord-drop w/ doorUpper storage
- Left Side
  - Top-to-bottom storage w/ two doors and adjustable shelves