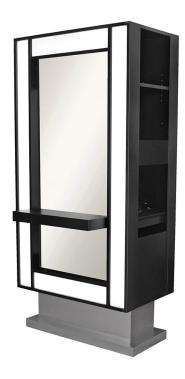

# LOX FORMULA STYLING ISLAND

### SKU:6675-36

The Lox Formula back-to-back Styling Island is made for two stylists and has everything you need to create the perfect look. With a full-length mirror, LED backlit for perfect lighting, and several storage options for all your styling tools and accessories, you will be eager to step into this fabulous station every day!

## **TECHNICAL INFORMATION**

- Measures: 36"W x 24" D x 78"H
- 24" x 54" mirror
- 24" wide ledge
- Brush drawer
- Fully-equipped pull-out tool panel
- Light switch
- Duplex outlet
- Six-outlet power strip
- Cord-drop w/ door
- Upper storage w/ adjustable shelf
- Top-to-bottom wire-chase provided