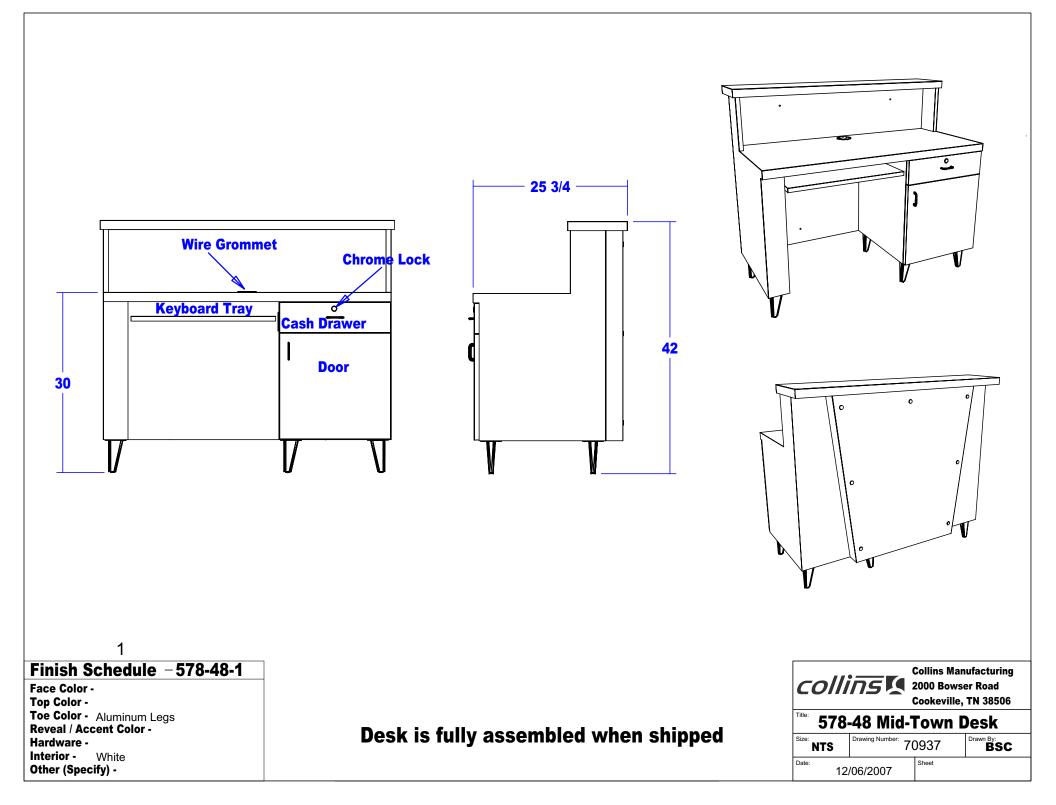

# **COLLING** MID-TOWN RECEPTION DESK

## SKU:578-48

The Mid-Town Reception Desk is designed after some of NYC's most prominent skyscrapers in that area of the city.

With its sleek lines and Art Deco inspired front overlay, this reception desk is **great** any salon or spa.

# TECHNICAL INFORMATION

- Measures: 48"W x 24"D x 42"H
- Cast aluminum legs
- Tapered geometric overlay
- Drawer
- Storage cabinet
  Koyboard trav
- Keyboard tray

## SHIPPING INFORMATION

Item generally ships via Freight(Truck) service

- Weight: 280 lbs
- Dimensions: 60"L x 30"W x 50"H