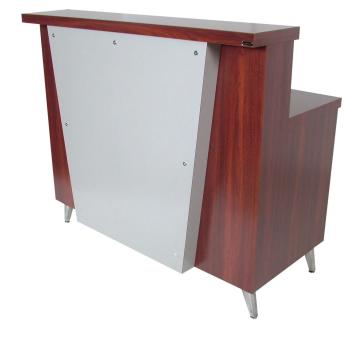

# **COLLING** MID-TOWN RECEPTION DESK

## SKU:578-48

The Mid-Town Reception Desk is designed after some of NYC's most prominent skyscrapers in that area of the city.

With its sleek lines and Art Deco inspired front overlay, this reception desk is **great** any salon or spa.

# TECHNICAL INFORMATION

- Measures: 48"W x 24"D x 42"H
- Cast aluminum legs
- Tapered geometric overlay
- Drawer
- Storage cabinet
  Koyboard trav
- Keyboard tray