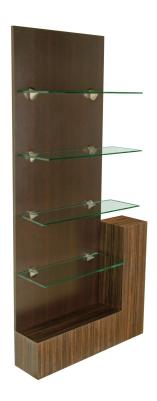

# RIO RETAIL DISPLAY

SKU:603-32

Embrace the contemporary design of this Rio Retail Display unit with laminated back featuring four floating tempered glass shelves and a sturdy base. The base adds a design element that can also be accented with the same or a different laminate finish.

### TECHNICAL INFORMATION

- Measures: 32"W x 8"D x 74"H
- 6" Toe-kick
- Four 3/8" tempered glass shelves
- Can also order for wall-mounting without toe-kick