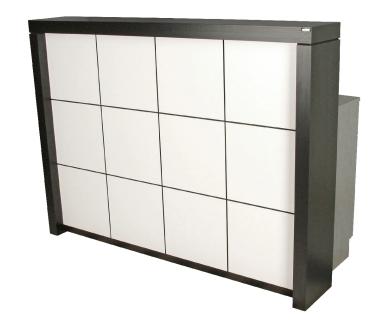

# ALTA RECEPTION DESK

SKU:602-60-1

The Alta Reception Desk is a contemporary design with sleek geometric lines and a bold front panel.

This reception desk has a high front that keeps your computer screen and paperwork hidden and also doubles as a customer ledge. The **additional** features of two storage cabinets, two drawers and a keyboard tray make it the perfect addition for any salon or spa.

#### TECHNICAL INFORMATION

- Measures: 60"W x 25"D x 44"H
- Geometric-offset customer ledge
- Keyboard tray
- Computer shelf
- 2 Drawers
- 2 Storage cabinets
- Can be ordered with one, two, or three standard laminates at added cost