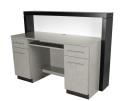

# ALTA RECEPTION DESK

SKU:602-60-1

The Alta Reception Desk is a contemporary design with sleek geometric lines and a bold front panel.

This reception desk has a high front that keeps your computer screen and paperwork hidden and also doubles as a customer ledge. The **additional** features of two storage cabinets, two drawers and a keyboard tray make it the perfect addition for any salon or spa.

#### TECHNICAL INFORMATION

- Measures: 60"W x 25"D x 44"H
- Geometric-offset customer ledge
- Keyboard tray
- Computer shelf
- 2 Drawers
- 2 Storage cabinets
- Can be ordered with one, two, or three standard laminates at added cost