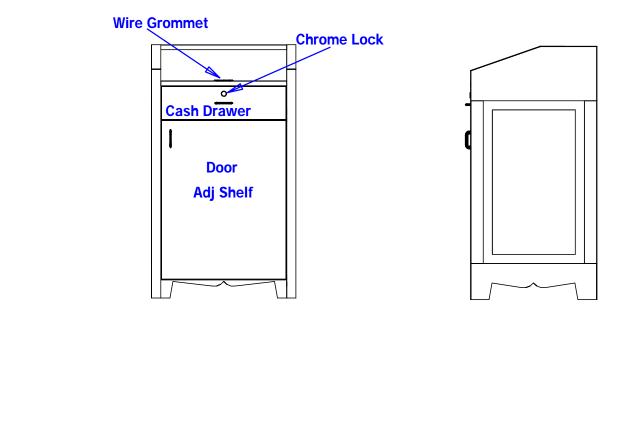

## **TECHNICAL INFORMATION**

- Measures: 42"W x 24"D x 36"H x 42"H ٠
- Raised panels on front & sides •
- 2 Locking drawers
- Locking drawer w/ cash till
  Lower cabinet storage