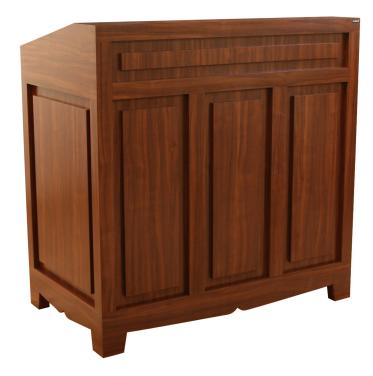

# BRADFORD CONCIERGE DESK

SKU:885-42

Create a classic and stylish accent in your salon or spa with the Bradford Concierge Desk. The raised reversed Wainscoting are beautiful details that make this piece a stand out. This traditional style can fit into any decor with just the change of the laminate color.

## **TECHNICAL INFORMATION**

- Measures: 42"W x 24"D x 36"H x 42"H ٠
- Raised panels on front & sides •
- 2 Locking drawers
- Locking drawer w/ cash till
  Lower cabinet storage