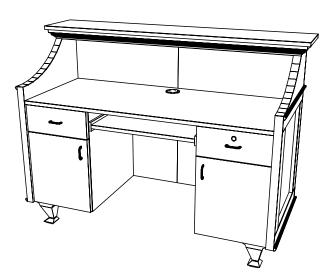

# BRADFORD RECEPTION DESK

SKU:887-60

With the Bradford Reception Desk you can design the perfect space. Create a classic and stylish accent in your salon or spa with crown molding details that enrich the space by forming an eye-catching transition between the walls and floor. The Wains coting and Queen Anne legs detail make this a timeless piece that will not go out of style. This traditional style can fit into any decor with just the change of the laminate color.

## TECHNICAL INFORMATION

- Measures: 60"W x 24"D x 43"H
- Queen Anne legs
- Raised panels
- Crown molding
- Accent molding
- Locking cash drawer
- 2 Storage cabinets
- Cash till
- Utility drawer
- Optional Claw & Ball legs w/ Dentil molding in lieu of Queen Anne legs