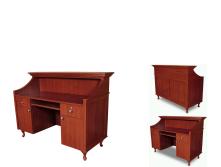

# BRADFORD RECEPTION DESK

SKU:887-60

With the Bradford Reception Desk you can design the perfect space. Create a classic and stylish accent in your salon or spa with crown molding details that enrich the space by forming an eye-catching transition between the walls and floor. The Wains coting and Queen Anne legs detail make this a timeless piece that will not go out of style. This traditional style can fit into any decor with just the change of the laminate color.

## TECHNICAL INFORMATION

- Measures: 60"W x 24"D x 43"H
- Queen Anne legs
- Raised panels
- Crown molding
- Accent molding
- Locking cash drawer
- 2 Storage cabinets
- Cash till
- Utility drawer
- Optional Claw & Ball legs w/ Dentil molding in lieu of Queen Anne legs