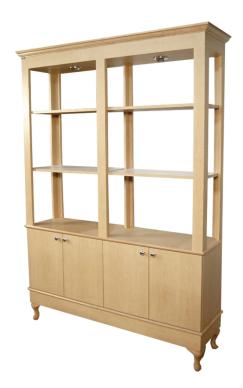

# **COLLING** BRADFORD DOUBLE RETAIL DISPLAY

#### SKU:909-60

With the Bradford Double Retail Display you can showcase your retail in style.

Create a classic and stylish accent in your salon or spa with crown molding details that enrich the space by forming an eyecatching transition between the walls and ceiling. The Queen Anne legs detail make this a timeless piece that will not go out of style. This traditional style can fit into any decor with just the change of the laminate color.

### TECHNICAL INFORMATION

- Measures: 60"W x 15"D x 84"H
- Adjustable glass shelves
- 2 Lights
- Finished on all sides
- Base storage w/ doors & shelves