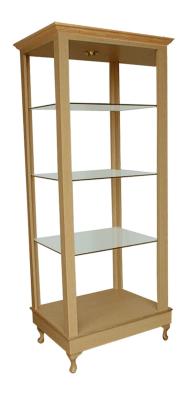

# BRADFORD RETAIL DISPLAY

SKU:911-30

With the Bradford Free-Standing Retail Display you can showcase your retail in style.

Create a classic and stylish accent in your salon or spa with crown molding details that enrich the space by forming an eyecatching transition between the walls and ceiling. The Queen Anne legs detail make this a timeless piece that will not go out of style. This traditional style can fit into any decor with just the change of the laminate color.

#### TECHNICAL INFORMATION

- Measures: 30"W x 24"D x 84"H
- 3 Adjustable glass shelves
- Light
- Crown & accent molding
- 4 Queen Anne legs