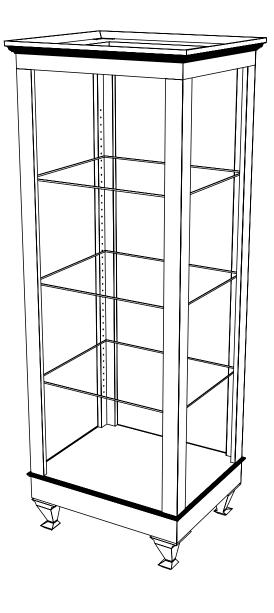

# BRADFORD RETAIL DISPLAY

SKU:911-30

With the Bradford Free-Standing Retail Display you can showcase your retail in style.

Create a classic and stylish accent in your salon or spa with crown molding details that enrich the space by forming an eyecatching transition between the walls and ceiling. The Queen Anne legs detail make this a timeless piece that will not go out of style. This traditional style can fit into any decor with just the change of the laminate color.

#### TECHNICAL INFORMATION

- Measures: 30"W x 24"D x 84"H
- 3 Adjustable glass shelves
- Light
- Crown & accent molding
- 4 Queen Anne legs