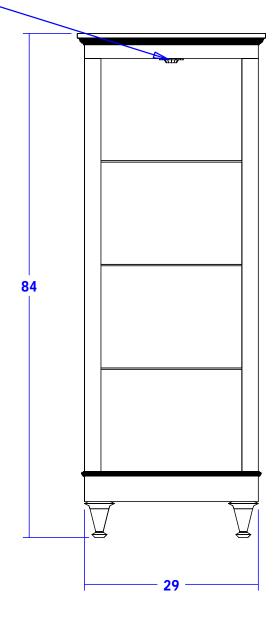

#### TECHNICAL INFORMATION

- Measures: 30"W x 24"D x 84"H
- 3 Adjustable glass shelves
- Light
- Crown & accent molding
- 4 Queen Anne legs