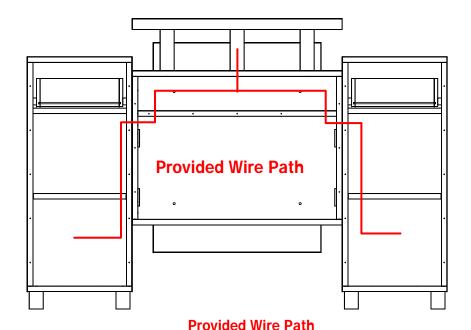

#### TECHNICAL INFORMATION

- Measures: 60"W x 26"D x 44"H
- Locking drawer w/ cash till
- Utility drawer
- Storage cabinets w/ adjustable shelves
- Recess for electronic cash drawer
- Can accommodate keyboard tray, specify at time of order
- Amati steel legs & accents
- Steel supported customer ledge
- Steel supported accent panel

#### 1 Year:

 All remaining components, unless noted otherwise, are guaranteed for a period of one year from the date of purchase.

All electrical work is to be performed by a licensed electrical contractor and to be performed in accordance with all applicable national, state, and local codes.