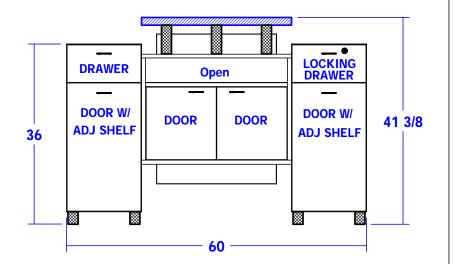

#### TECHNICAL INFORMATION

- Measures: 60"W x 26"D x 44"H
- Locking drawer w/ cash till
- Utility drawer
- Storage cabinets w/ adjustable shelves
- Recess for electronic cash drawer
- Can accommodate keyboard tray, specify at time of order
- Amati steel legs & accents
- Steel supported customer ledge
- Steel supported accent panel