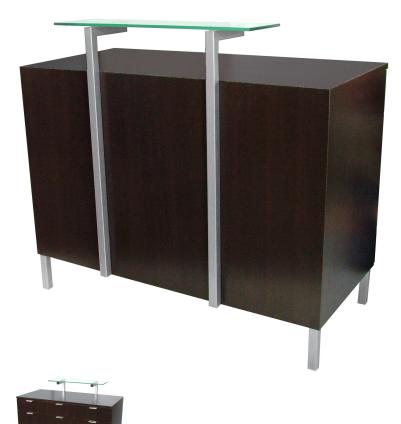

# enova due standing desk

SKU:951-48

The Enova Due Standing desk blends contemporary style with elegant simplicity. The minimalist design features tubular steel legs and a glass' shelf, which provide the ultimate in durability and strength.

## TECHNICAL INFORMATION

- Measures: 48"W x 24"D x 42"H
- Tubular-steel legs
  30"W x 8"D x 3/8" glass customer ledge
  Locking drawer w/ cash till
- 2 Utility drawers
  3 Storage cabinets