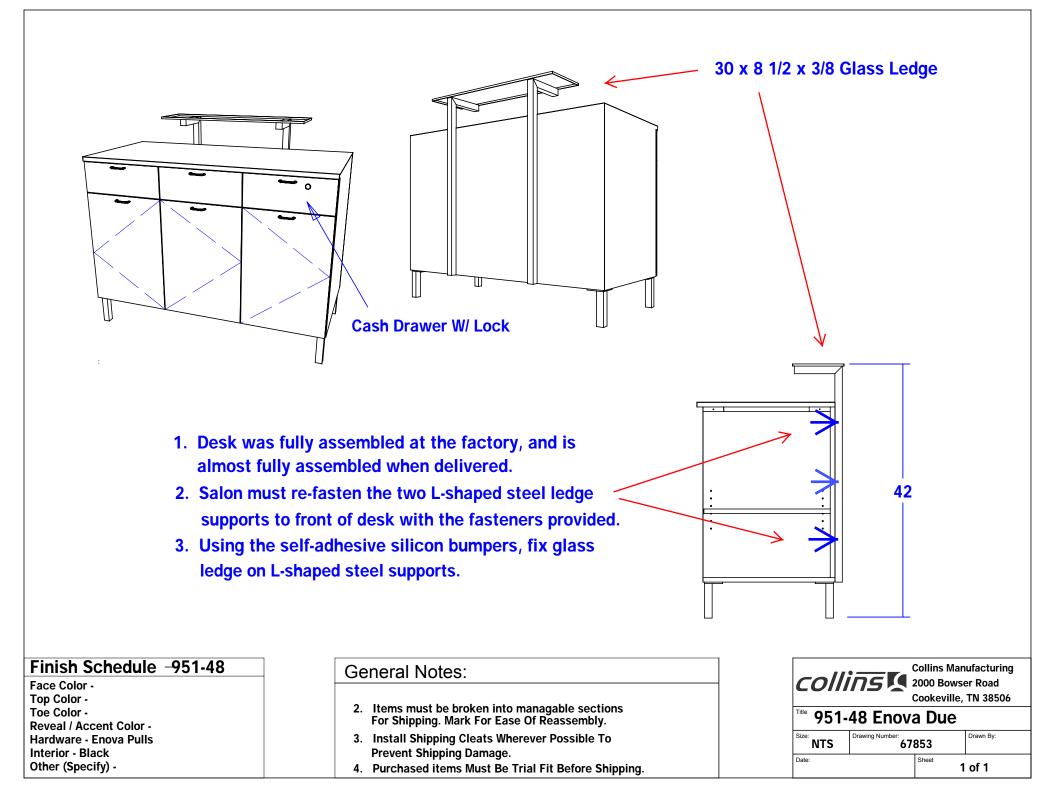

# enova due standing desk

SKU:951-48

The Enova Due Standing desk blends contemporary style with elegant simplicity. The minimalist design features tubular steel legs and a glass' shelf, which provide the ultimate in durability and strength.

## TECHNICAL INFORMATION

- Measures: 48"W x 24"D x 42"H
- Tubular-steel legs
  30"W x 8"D x 3/8" glass customer ledge
  Locking drawer w/ cash till
- 2 Utility drawers
  3 Storage cabinets