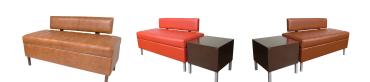

# ENOVA BENCH WITH LUMBAR SUPPORT

SKU:955-50

This attractive Enova Bench with Lumbar Support flaunts a beautiful stitched design and tubular-steel legs. Its clean-lined, simply elegant, rectangular profile offers eye-catching glamour, while robust upholstery offers soft yet durable look. Pictured with optional Enova Casual Table (955-18).