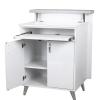

# KURVE CONCIERGE DESK

SKU:6607-33

Elevate your entryway with our sleek and modern Kurve Concierge/Reception desk. With soft accent curves that blend seamlessly into any space, this desk makes a beautiful first impression.

### TECHNICAL INFORMATION

- Measures: 33"W x 30"D x 36"H x 42"H
- **LED lights**
- Etched glass accent panelTapered polished aluminum legs
- Wire grommets
- Pull-out keyboard tray
- Storage cabinets w/adjustable shelves