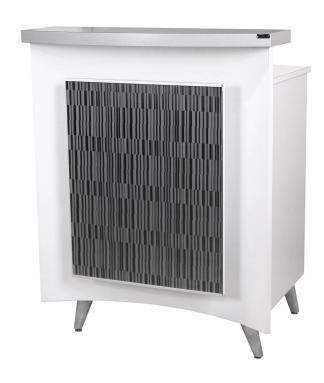

# KURVE CONCIERGE DESK

SKU:6607-33

Elevate your entryway with our sleek and modern Kurve Concierge/Reception desk. With soft accent curves that blend seamlessly into any space, this desk makes a beautiful first impression.

### TECHNICAL INFORMATION

- Measures: 33"W x 30"D x 36"H x 42"H
- **LED lights**
- Etched glass accent panelTapered polished aluminum legs
- Wire grommets
- Pull-out keyboard tray
- Storage cabinets w/adjustable shelves