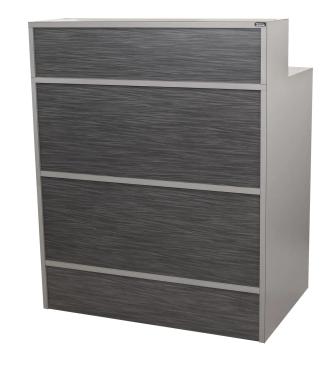

# EDGE STANDING DESK

SKU:6627-36

The Edge Standing Reception Desk features a modern, sleek design that can fit with both contemporary or traditional style.

This reception desk has a high front that keeps your computer screen and paperwork hidden and also doubles as a customer ledge. With two storage drawers and large working space, your staff can stay <code>Organized</code> while maintaining a neat <code>greeting</code> area.

## TECHNICAL INFORMATION

- Measures: 36"W x 24"D x 44"H
- 2 Push-to-open drawers
- Locking cash till
- Lower shelf for computer or purse
- Wire grommets