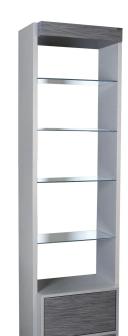

## SKU:6629-24

This stylish compact Edge Retail display case will surely catch the attention of your customers.

With four glass shelves and a storage drawer, you can use it to display items that make a statement. The simple design also makes it easy to match with other furniture as well.

## TECHNICAL INFORMATION

- Measures: 24"W x 15"D x 84"H
- Four 21" x 12" glass shelves
- Push-to-open lower drawer