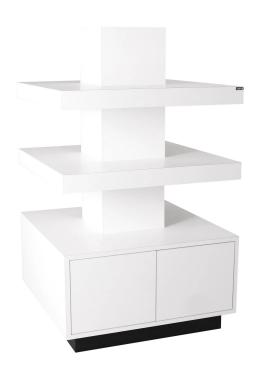

# ZADA STACKED RETAIL

SKU:6647-32

The Zada Stacked Retail display is a modern, sleek and sophisticated space saving display fixture. It has down-lights built into the top of the display shelves allowing for maximum light exposure in a minimal footprint. The storage cabinet below, makes restocking your display easy and quick.

## **TECHNICAL INFORMATION**

- Measures: 32"W x 32"D x 54"H
- T5 down-lights
- Storage in the base cabinet
- Access doors on 2 sides