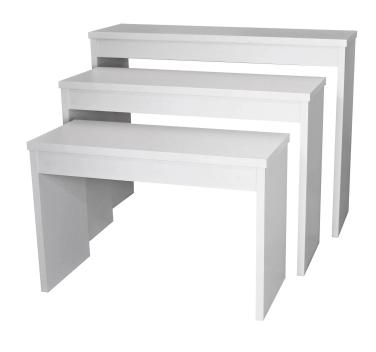

# ZADA NESTING TABLES

SKU:6648-48

These three Zada Nesting Tables are the perfect combination of function and style. Use the different heights to display your products in eye-catching displays, or simply match with our other display pieces to create an immersive aesthetic in your salon or spa.

## **TECHNICAL INFORMATION**

- Measures: 48"W x 15"D x 36"H; 42"W x 15"D x 30"H; 36"W x 15"D x 24"H
- · Set of three
- Specify one of 49 standard laminates