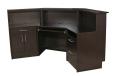

# STUDIO J RECEPTION DESK

### SKU:103061

This dramatic three-sided reception desk offers a stunning look and a practical solution for your busy reception area. The back-lit front that keeps you visible to everyone in the room, while creating ambiance in any space.

## TECHNICAL INFORMATION

- Measures: 44"H x 72"W x 25"D
- T5 Back-Lit front
- Keyboard tray
- Utility drawer
- 2 Hanging-file drawers Retail-bag storage
- 6'x 6' footprint, reference 103061.2145

Item generally ships via Freight(Truck) service