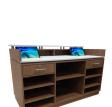

# ST. JAMES RECEPTION DESK

## SKU:111203

Our special order two person standing reception desk is the perfect way to make an entrance. We have designed this piece with a customer ledge and shelving, as well as a sunken area below for you to put your computer screens. The extra shelving make a great place to store your retail wrapping supplies as well as other front of house items.

#### TECHNICAL INFORMATION

- Measures: 72"W x 36"D x 36"H x 45"H
- Customer ledge
- Custom provisions
  - Computers
  - Printers
  - o Computer screens
  - Keyboards
- 2 Locking drawers
- Retail-bag storage