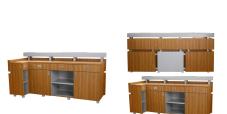

### SKU:115183

This special order reception desk is a contemporary take on the traditional desk.

The two-person reception desk features a sleek and industrial design, complimented by Amati steel accents. It has added storage for keeping extra supplies close at hand, with open shelving and bottom cabinets.

# TECHNICAL INFORMATION

- Measures: 87"W x 24"D x 34"D x 36"H x 42"H
- Elevated customer ledge
- Steel legs
- Left-side return
  A drawers
- 4 drawers
- 2 Storage cabinets w/ doors & shelves
- Bag storage