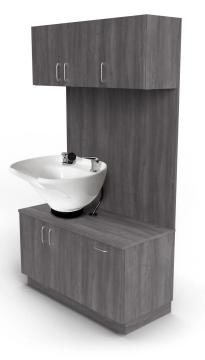

## SKU:638-42

The TSB 42" Side-Wash Shampoo Station features storage overhead, as well as shampoo bowl. Transform your salon into an organized and efficient workspace with the TSB 42" Side-Wash Shampoo Station. Say goodbye to cluttered counters and hello to ample space for all your shampoo and styling needs.

## TECHNICAL INFORMATION

- Measures: 42"W x 18"D x 78"H •
- Lock in-place seat slide w/ 6" travel ٠ •
- Storage
- CB87 Porcelain tilting bowl •
- Space-saving base cabinet w/ plumbing-access doors
- Tip-out soiled towel bin
- Full-width backsplash
- Overhead towel cabinet w/ 3 hinged doors