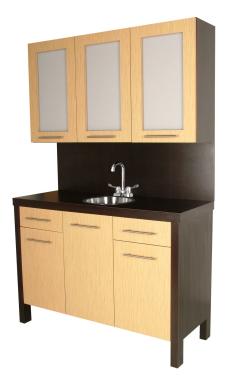

# **COLLING**

SKU:639-54

Simple and elegant, this beautiful Alta Color Center features a lower storage area with easy-to-clean stainless steel sink, and upper cabinets with individual color cubbies. This is a perfect complement to any salon environment.

# TECHNICAL INFORMATION

- Measures: 54"W x 21"D x 85"H
- Centered stainless steel sink
- Fixtures
- 2 Upper storage cabinet w/ 64 color cubbies
- 1 Upper cabinet w/ shelves
- Framed upper doors
- Base cabinet has 2 drawers & 3 storage cabinets