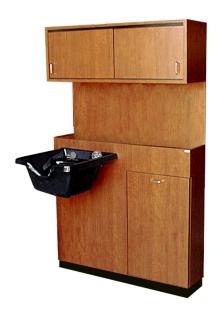

# CLASSIC 45" SHAMPOO BULKHEAD

# SKU:645-45

This Classic Shampoo Bulkhead is a salon essential and comes equipped with a bulkhead surface for mounting a shampoo bowl. Slightly wider than our Classic 42", featuring an upper cabinet with sliding doors for clean towel storage, and a lower cabinet with a tilt-out soiled towel bin and laminated bottle well. This station also features a full backsplash and comes in a variety of laminate colors.

## TECHNICAL INFORMATION

- Measures: 45"W x 12"D x 72"H
- Bowl ordered separately