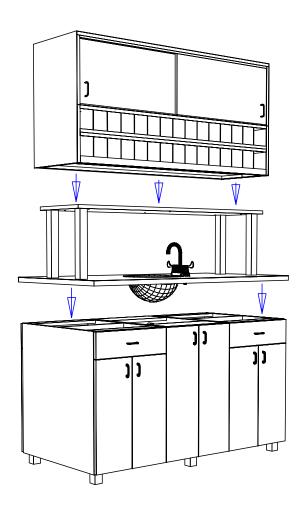

### 1 year:

All remaining components, unless otherwise noted

The 946-60 color bar ships in 5 pieces (3 base cabinets, 1 riser/counter assembly and 1 upper cabinet.)

- 1) Connect base cabinets using the provided connector bolts through pre drilled holes.
- 2) Lower the riser assembly onto the base cabinet assembly and use provided wood screws to fasten through cleats in base cabinets.
- 3) With at least 4 people, lift the upper assembly onto the riser assembly. Raise with hands placed near center/upper of color cubby, do not lift from the bottom of the cabinet, this poses a serious pinch hazard when lowering onto the riser assembly. Use the supplied connector bolts to secure through the riser platform into the predrilled holes in the cabinet.