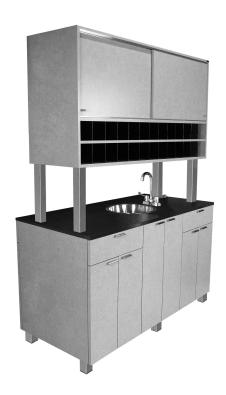

# AMATI COLOR ISLAND

## SKU:946-60

With a contemporary industrial feel and Amati steel accents and supports, the stunning Amati Color Island is the perfect addition to your salon.

This space saving design features a wide variety of storage options and a built-in sink. This eye catching island is certain to set you apart from the rest.

#### TECHNICAL INFORMATION

- Measures: 60"W x 30"D x 36"H x 80"H
- Centered stainless steel sink
- · Color cubbies
- Upper storage cabinet
- 2 Drawers
- Lower storage cabinets w/ adjustable shelves
- Inquire with factory about différent size Color Islands, or different features