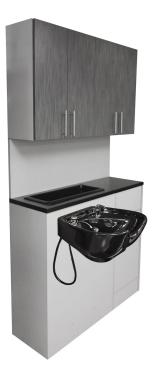

# **COLLING** NEO SHAMPOO BACKBAR

## SKU:4450-45

Organize your shampoo supplies with the Neo Shampoo Backbar. This beautiful built-in shampoo cabinetry stores your products and towels without them being visible to your customers.

# TECHNICAL INFORMATION

- Measures: 45"W x 13"D x 84"H
- Premium back-bar for wall-mounted shampoo bowl, ordered separately
- Large overhead storage w/ hinged doors & adjustable shelves
- Large easy-clean molding bottle well
- Tilt-out soiled tool-bin