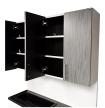

#### **TECHNICAL INFORMATION**

- Measures: 45"W x 13"D x 84"H
- Cabinet storage w/ hinged doors & adjustable shelves
- Large molded bottle wells
- Tilt-out soiled towel-bin