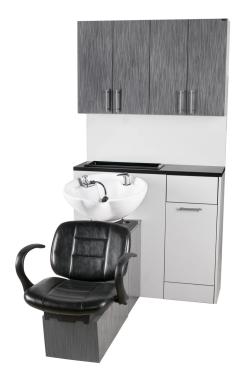

# NEO SHAMPOO BACKBAR FOR ADD-ON SHUTTLE

## SKU:4452-45

Our NEO Shampoo Back-Bar for Add-On Shuttles is the same premium back-bar but made to accommodate any model of Collins ADD-ON Shampoo Shuttle, ordered separately.

Organize your shampoo supplies without them being visible to your customers. This beautiful built-in shampoo cabinetry can make your shampoo area unique and match any decor.

Pictured w/ 12AOS Kelsey Add-On Shampoo Shuttle.

Pictured in Burnt Strand, Platinum, and Black laminates.

#### **TECHNICAL INFORMATION**

- Measures: 45"W x 13"D x 84"H
- Cabinet storage w/ hinged doors & adjustable shelves
- Large molded bottle wells
- Tilt-out soiled towel-bin